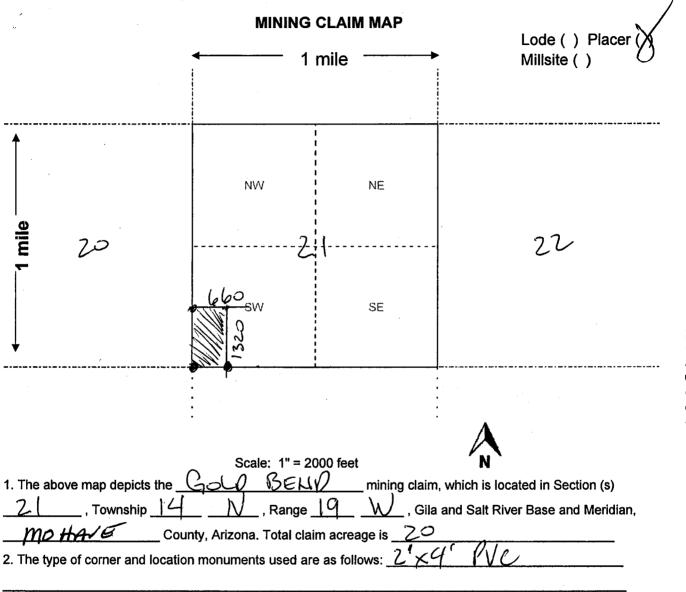

| 7. The mining claims, mill or tunnel sites for which this waiver from payment of                                                                                | /                                                                            |
|-----------------------------------------------------------------------------------------------------------------------------------------------------------------|------------------------------------------------------------------------------|
| CLAIM OR SITE NAME                                                                                                                                              | BLM RECORDATION SERIAL NUMBER                                                |
| 1. JUST BEDAUSE                                                                                                                                                 | 1 Amc 430888                                                                 |
| 2. 60 LD BOND                                                                                                                                                   | Amc 430887                                                                   |
| 3.                                                                                                                                                              | THE                                                                          |
| 4.                                                                                                                                                              | 23 50 50 50 50 50 50 50 50 50 50 50 50 50                                    |
| 5.                                                                                                                                                              | <u> </u>                                                                     |
| 6.                                                                                                                                                              |                                                                              |
| 7.                                                                                                                                                              | A - TOP                                                                      |
| 8.                                                                                                                                                              |                                                                              |
| 9.                                                                                                                                                              | ¥ w 4                                                                        |
| 10.                                                                                                                                                             | A 20                                                                         |
| The owner(s) (claimants) of the above mining claims and sites are:  Lengy Morris Name - Please Print)  (Owner's Name - Please Print)  (Owner's Mailing Address) | Parker Az 8539  (City) (State) (Zip Code                                     |
| Lenny Morris Plaz Riverside Dr. #11                                                                                                                             | Parker AZ 8538 (City) (State) (Zip Code                                      |
| Cenny Morris Name - Please Print)  9122 Riverside V. #11  (Owner's Mailing Address)                                                                             | Parker AZ 8539                                                               |
| Cenny Morris Name - Please Print)  9122 Riverside D. #11  (Owner's Mailing Address)                                                                             | Parker AZ 8538 (City) (State) (Zip Code                                      |
| Cenny Morris Name - Please Print)  9123 Riverside D. #11  (Owner's Mailing Address)  (Owner's Name - Please Print)                                              | Parker A2 8538 (City) (State) (Zip Code) (Owner's Signature)                 |
| Cenny Molls  (Owner's Name - Please Print)  (Owner's Mailing Address)  (Owner's Name - Please Print)  (Owner's Mailing Address)                                 | Parker (City)  (State)  (Owner's Signature)  (City)  (State)  (Zip Code      |
| Cenny Molls  (Owner's Name - Please Print)  (Owner's Mailing Address)  (Owner's Name - Please Print)  (Owner's Mailing Address)  (Owner's Mailing Address)      | City)  (City)  (Owner's Signature)  (Owner's Signature)  (Owner's Signature) |